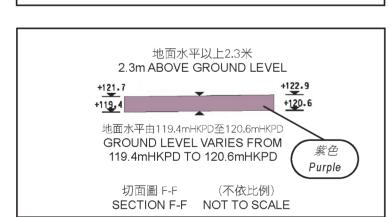

RP REMAINING PORTION

(P) **PORTION** 

| 設定地役權及其他永久權利的範圍<br>Area for Creation of Easements and<br>Other Permanent Rights |                 |     |                        |                                     |         |
|---------------------------------------------------------------------------------|-----------------|-----|------------------------|-------------------------------------|---------|
| 参考編號<br>Ref. No.                                                                | 地段編號<br>Lot No. |     | 平方米 (約數)<br>m² (about) | 水平 Level (HKPD)<br>(大約 Approximate) |         |
|                                                                                 | 201 140.        |     | , ,                    | 上 Upper                             | 下 Lower |
| 6                                                                               | NKIL 6453 RP    | (P) | 138                    | +90.9                               | +87.1   |
| 7                                                                               | NKIL 6470       | (P) | 503                    | +122.9                              | +119.4  |