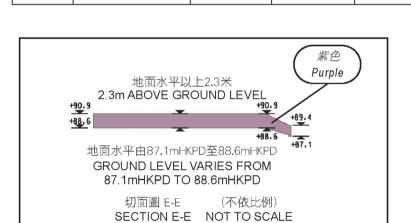

RP REMAINING PORTION

(P) **PORTION** 

| 設定地役權及其他永久權利的範圍<br>Area for Creation of Easements and<br>Other Permanent Rights |                 |     |                        |                                     |         |
|---------------------------------------------------------------------------------|-----------------|-----|------------------------|-------------------------------------|---------|
| 参考編號<br>Ref. No.                                                                | 地段編號<br>Lot No. |     | 平方米 (約數)<br>m² (about) | 水平 Level (HKPD)<br>(大約 Approximate) |         |
|                                                                                 | 201 140.        |     | , ,                    | 上 Upper                             | 下 Lower |
| 6                                                                               | NKIL 6453 RP    | (P) | 138                    | +90.9                               | +87.1   |
| 7                                                                               | NKIL 6470       | (P) | 503                    | +122.9                              | +119.4  |