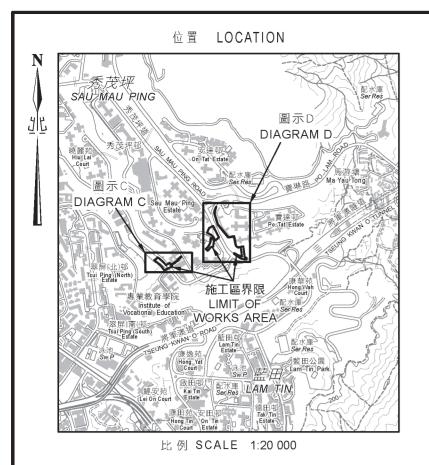

RP REMAINING PORTION

(P) **PORTION** 

| 設定地役權及其他永久權利的範圍<br>Area for Creation of Easements and<br>Other Permanent Rights |                 |     |                        |                                     |         |
|---------------------------------------------------------------------------------|-----------------|-----|------------------------|-------------------------------------|---------|
| 参考編號<br>Ref. No.                                                                | 地段編號<br>Lot No. |     | 平方米 (約數)<br>m² (about) | 水平 Level (HKPD)<br>(大約 Approximate) |         |
|                                                                                 | 201 140.        |     | , ,                    | 上 Upper                             | 下 Lower |
| 6                                                                               | NKIL 6453 RP    | (P) | 138                    | +90.9                               | +87.1   |
| 7                                                                               | NKIL 6470       | (P) | 503                    | +122.9                              | +119.4  |