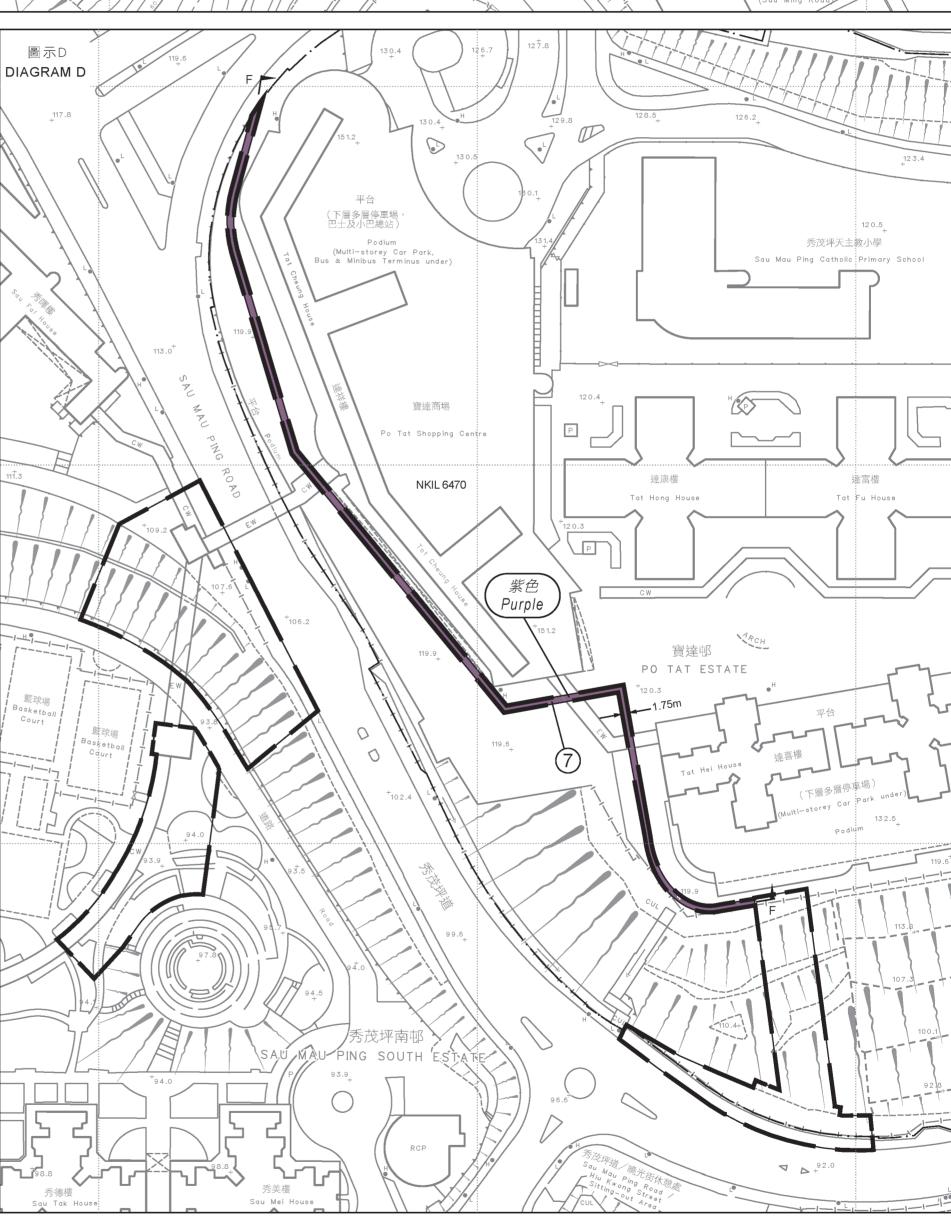

RP REMAINING PORTION

(P) **PORTION** 

| 設定地役權及其他永久權利的範圍<br>Area for Creation of Easements and<br>Other Permanent Rights |                 |     |                        |                                     |         |
|---------------------------------------------------------------------------------|-----------------|-----|------------------------|-------------------------------------|---------|
| 参考編號<br>Ref. No.                                                                | 地段編號<br>Lot No. |     | 平方米 (約數)<br>m² (about) | 水平 Level (HKPD)<br>(大約 Approximate) |         |
|                                                                                 | 201 140.        |     | , ,                    | 上 Upper                             | 下 Lower |
| 6                                                                               | NKIL 6453 RP    | (P) | 138                    | +90.9                               | +87.1   |
| 7                                                                               | NKIL 6470       | (P) | 503                    | +122.9                              | +119.4  |